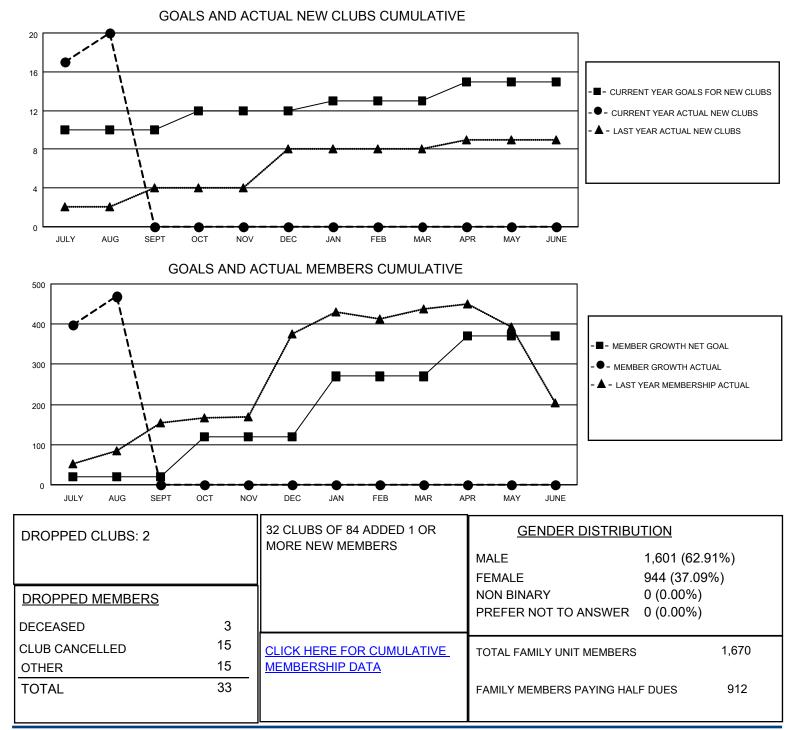

## LOCATION INDIA

District 320 B

Results as of: 8/31/2021

| Clubs                 |               |           |               | Members               |                        |                         |                                                    |
|-----------------------|---------------|-----------|---------------|-----------------------|------------------------|-------------------------|----------------------------------------------------|
| RESULTS FOR 2021-2022 |               |           |               | RESULTS FOR 2021-2022 |                        |                         |                                                    |
| QUARTER               | NEW CLUB GOAL | NEW CLUBS | DROPPED CLUBS | QUARTER               | BER GROWTH NET<br>GOAL | MEMBER GROWTH<br>ACTUAL | DROPPED<br>MEMBERS ACTUAL<br>(including transfers) |
| JULY/AUG/SEPT         | 10            | 20        | 2             | JULY/AUG/SEPT         | 20                     | 503                     | 33                                                 |
| OCT/NOV/DEC           | 2             | 0         | 0             | OCT/NOV/DEC           | 100                    | 0                       | 0                                                  |
| JAN/FEB/MAR           | 1             | 0         | 0             | JAN/FEB/MAR           | 150                    | 0                       | 0                                                  |
| APR/MAY/JUNE          | 2             | 0         | 0             | APR/MAY/JUNE          | 100                    | 0                       | 0                                                  |